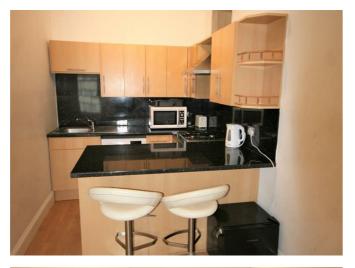

## £1,200 Per month

Situated in a fabulous location close to Hove Lawns and within easy reach of public transport, shops, bars, restaurants and cafes.

The first floor flat offers a lounge with large bay window, which is open plan to a well fitted kitchen with a range of units, breakfast bar, washing machine, fridge, oven and hob.