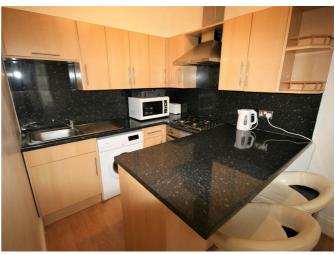

## £1,200 Per month

Situated in a fabulous location close to Hove Lawns and within easy reach of public transport, shops, bars, restaurants and cafes.

The first floor flat offers a lounge with large bay window, which is open plan to a well fitted kitchen with a range of units, breakfast bar, washing machine, fridge, oven and hob.